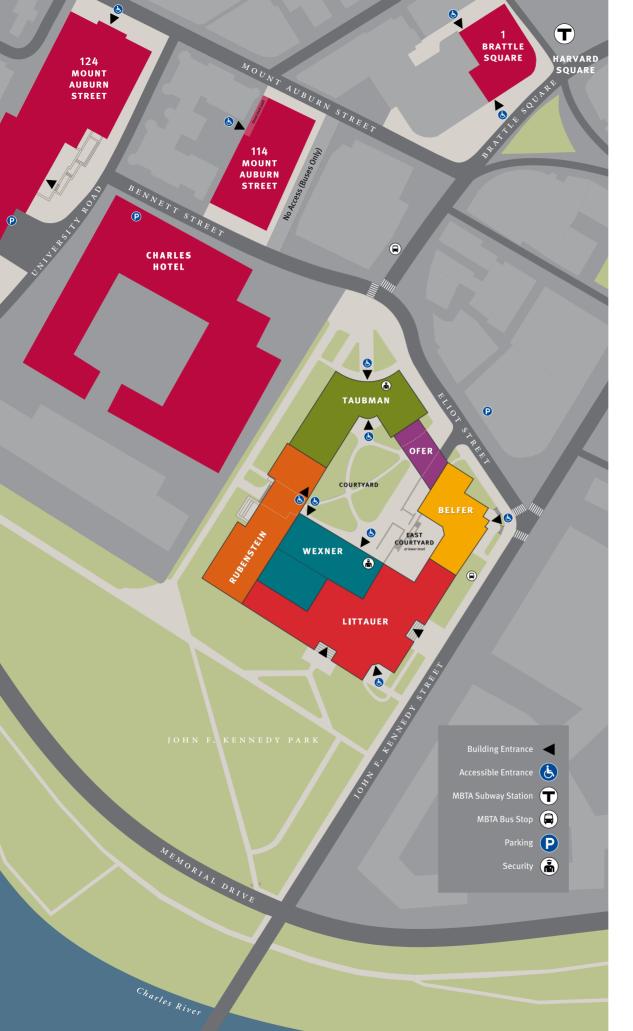

# Campus Map & Directory

## BELFER

Bell Hall

Hauser Institute for Civil Society (Center for Public Leadership)

IT Helpdesk

**Land Hall** 

Mossavar-Rahmani Center for **Business and Government** 

Office for Student Diversity and Inclusion

Starr Auditorium, 2nd Floor

Weil Town Hall

## LITTAUER

Belfer Center for Science and International Affairs

Classrooms

Facilities Management / Mailroom

Fainsod Room, Room 324

Institute of Politics

John F. Kennedy Jr. Forum

Library

MPP, MPA, MC/MPA, and PhD Programs Malkin Penthouse

OFER

Student Services and Student Lounge

#### RUBENSTEIN

Carr Center for Human Rights Policy **Carr Conference Room Center for International Development** Ellwood Democracy Lab, Room 414 AB MPA/ID Program

**Perkins Conference Room** 

## TAUBMAN

Allison Dining Room, 5th Floor

**Center for Public Leadership Fisher Family Rotunda** 

**Malcolm Wiener Center for Social Policy** 

Nye ABC Conference Center, 5th Floor Rappaport Institute for Greater Boston (Taubman Center)

Shorenstein Center on Media, Politics and Public Policy

Taubman Center for State and Local Government

**Wiener Auditorium** 

Women and Public Policy Program

## WEXNER

Dining Hall, Ground Floor

Room 434 AB

Security

Wexner Commons, Ground Floor

## 114 MT. AUBURN ST.

**Executive Education Administrative offices** 

## 124 MT. AUBURN ST.

Admissions (Master's Programs) **Ash Center for Democratic Governance** and Innovation

Classrooms Suite 160 & Suite 105

Office of Career Advancement

Office of Communications and Public Affairs

Office of Human Resources

Registrar

**Student Financial Services** 

## 1 BRATTLE SQUARE

**Alumni Relations and Resource Development** Classrooms 1 BR-401 & BR-402

Belfer Center for Science and International Affairs

SLATE